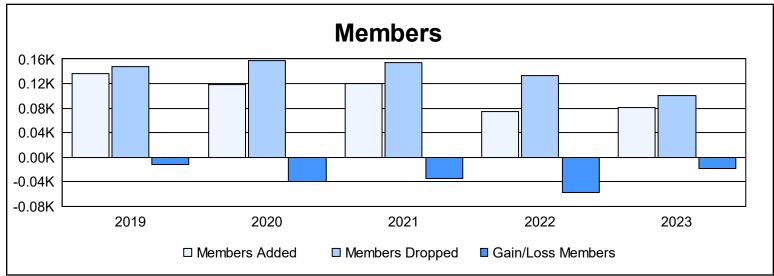

| Year      | New<br>Clubs | Dropped<br>Clubs | Gain/<br>Loss<br>Clubs | New<br>Members | Charter<br>Members | Reinstate<br>Members | Transfer<br>Members | Total<br>Member<br>Added | Total<br>Members<br>Dropped | Gain/<br>Loss<br>Members |
|-----------|--------------|------------------|------------------------|----------------|--------------------|----------------------|---------------------|--------------------------|-----------------------------|--------------------------|
| 2018-2019 | 0            | 2                | -2                     | 120            | 3                  | 2                    | 11                  | 136                      | 148                         | -12                      |
| 2019-2020 | 0            | 1                | -1                     | 98             | 1                  | 6                    | 14                  | 119                      | 158                         | -39                      |
| 2020-2021 | 1            | 1                | 0                      | 77             | 25                 | 6                    | 12                  | 120                      | 154                         | -34                      |
| 2021-2022 | 0            | 2                | -2                     | 64             | 1                  | 2                    | 8                   | 75                       | 133                         | -58                      |
| 2022-2023 | 0            | 0                | 0                      | 77             | 0                  | 0                    | 4                   | 81                       | 100                         | -19                      |
| Average   | 0            | 1                | -1                     | 87             | 6                  | 3                    | 10                  | 106                      | 139                         | -32                      |