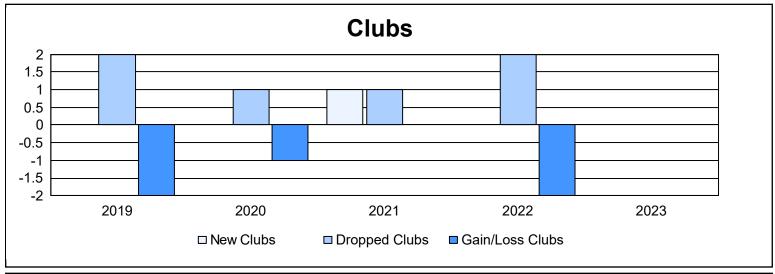

| Year      | New<br>Clubs | Dropped<br>Clubs | Gain/<br>Loss<br>Clubs | New<br>Members | Charter<br>Members | Reinstate<br>Members | Transfer<br>Members | Total<br>Member<br>Added | Total<br>Members<br>Dropped | Gain/<br>Loss<br>Members |
|-----------|--------------|------------------|------------------------|----------------|--------------------|----------------------|---------------------|--------------------------|-----------------------------|--------------------------|
| 2018-2019 | 0            | 2                | -2                     | 120            | 3                  | 2                    | 11                  | 136                      | 148                         | -12                      |
| 2019-2020 | 0            | 1                | -1                     | 98             | 1                  | 6                    | 14                  | 119                      | 158                         | -39                      |
| 2020-2021 | 1            | 1                | 0                      | 77             | 25                 | 6                    | 12                  | 120                      | 154                         | -34                      |
| 2021-2022 | 0            | 2                | -2                     | 64             | 1                  | 2                    | 8                   | 75                       | 133                         | -58                      |
| 2022-2023 | 0            | 0                | 0                      | 77             | 0                  | 0                    | 4                   | 81                       | 100                         | -19                      |
| Average   | 0            | 1                | -1                     | 87             | 6                  | 3                    | 10                  | 106                      | 139                         | -32                      |